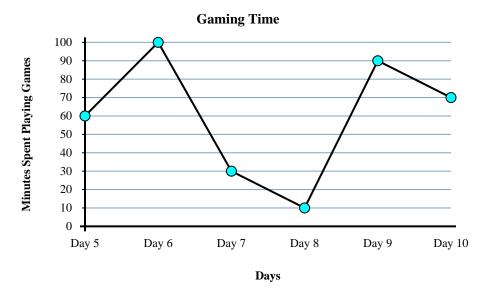

The graph below shows the minutes Tommy spent playing video games. Use the graph to answer the questions.

- 1) On Day 8 he wanted to play at least 70 minutes. Did he get to or not?
- 2) From Day 6 to Day 7 did the amount of time he spent playing games increase or decrease?
- 3) Did he spend more time playing on Day 5 or Day 7?
- 4) What is the total time he spent playing?
- 5) How many minutes did he play on Day 9?
- 6) Which day did he spend the least time playing games?
- 7) What is the difference in the amount of time spent playing on Day 6 and the amount spent playing on Day 8?
- 8) Did he spend less time playing on Day 7 or Day 9?
- 9) How many minutes did he play on Day 9?
- 10) Which day did he spend the most time playing games?

## **Answers**

- 1. \_\_\_\_\_
- 2.
- 3. \_\_\_\_\_
- 4. \_\_\_\_\_
- 5. \_\_\_\_\_
- 6.
- 7. \_\_\_\_\_
- 8.
- 9. \_\_\_\_\_
- 10. \_\_\_\_\_

The graph below shows the minutes Tommy spent playing video games. Use the graph to answer the questions.

- 1) On Day 8 he wanted to play at least 70 minutes. Did he get to or not?
- 2) From Day 6 to Day 7 did the amount of time he spent playing games increase or decrease?
- 3) Did he spend more time playing on Day 5 or Day 7?
- 4) What is the total time he spent playing?
- 5) How many minutes did he play on Day 9?
- 6) Which day did he spend the least time playing games?
- 7) What is the difference in the amount of time spent playing on Day 6 and the amount spent playing on Day 8?
- 8) Did he spend less time playing on Day 7 or Day 9?
- 9) How many minutes did he play on Day 9?
- **10)** Which day did he spend the most time playing games?

Answers

no

- <sub>2</sub> Decrease
- 3. **Day 5**
- **360**
- 5. **90**
- 6. **Day 8**
- 7. **90**
- 8. **Day 7** 
  - 90
- 10. **Day 6**