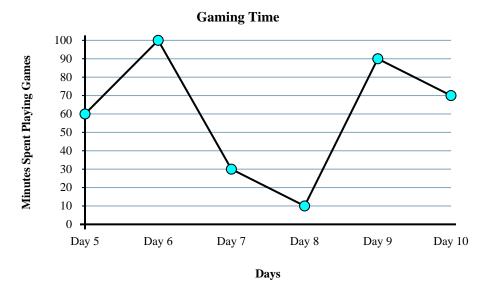

The graph below shows the minutes Tommy spent playing video games. Use the graph to answer the questions.

- 1) On Day 8 he wanted to play at least 70 minutes. Did he get to or not?
- 2) From Day 6 to Day 7 did the amount of time he spent playing games increase or decrease?
- 3) Did he spend more time playing on Day 5 or Day 7?
- 4) What is the total time he spent playing?
- 5) How many minutes did he play on Day 9?
- 6) Which day did he spend the least time playing games?
- 7) What is the difference in the amount of time spent playing on Day 6 and the amount spent playing on Day 8?
- 8) Did he spend less time playing on Day 7 or Day 9?
- 9) How many minutes did he play on Day 9?
- 10) Which day did he spend the most time playing games?

## **Answers**

- 1. \_\_\_\_\_
- 2.
- 3. \_\_\_\_\_
- 4. \_\_\_\_\_
- 5. \_\_\_\_\_
- 6.
- 7. \_\_\_\_\_
- 8.
- 9. \_\_\_\_\_
- 10. \_\_\_\_\_

The graph below shows the minutes Tommy spent playing video games. Use the graph to answer the questions.

- 1) On Day 8 he wanted to play at least 70 minutes. Did he get to or not?
- 2) From Day 6 to Day 7 did the amount of time he spent playing games increase or decrease?
- 3) Did he spend more time playing on Day 5 or Day 7?
- 4) What is the total time he spent playing?
- 5) How many minutes did he play on Day 9?
- 6) Which day did he spend the least time playing games?
- 7) What is the difference in the amount of time spent playing on Day 6 and the amount spent playing on Day 8?
- 8) Did he spend less time playing on Day 7 or Day 9?
- 9) How many minutes did he play on Day 9?
- **10)** Which day did he spend the most time playing games?

Answers

no

- <sub>2</sub> Decrease
- 3. **Day 5**
- **360**
- 5. **90**
- 6. **Day 8**
- 7. **90**
- 8. **Day 7** 
  - 90
- 10. **Day 6**